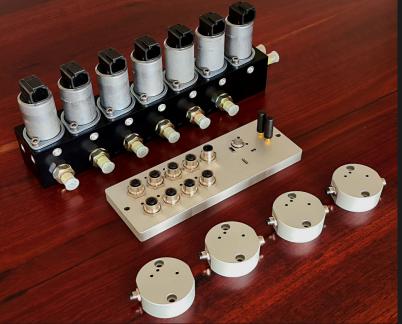

#### Components

Gradermate is manufactured in Australia with high quality components.

#### Anodised Billet Aluminium Hardware

Hydraulic Manifold, Gyros and Motion Controller