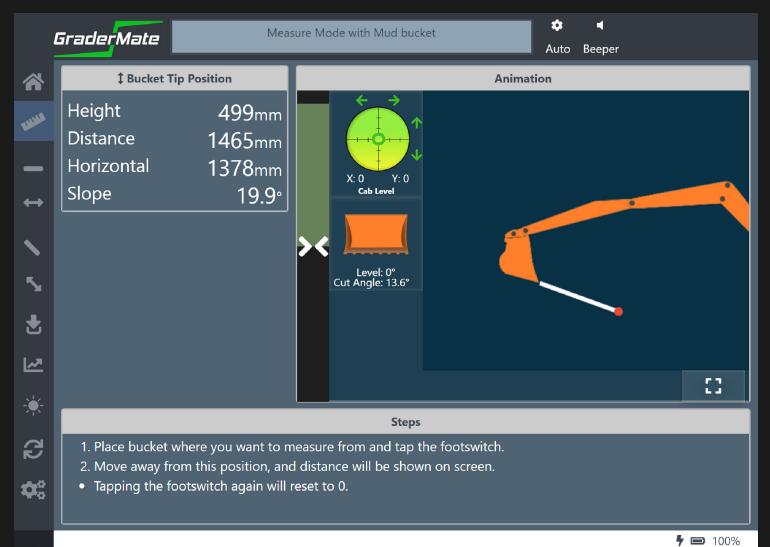

#### Measure Mode

Select Measure Mode to keep track of height and distance, and the information is displayed on screen as you go.

#### Measure Mode screen view on tablet