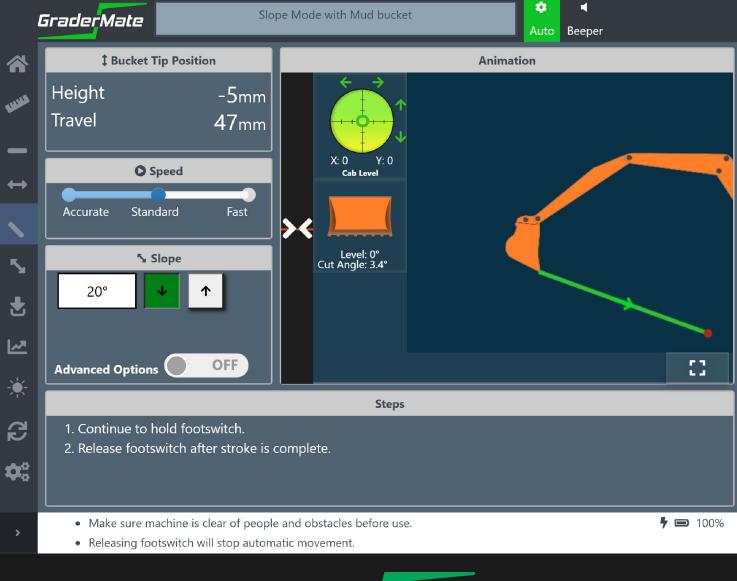

### Slope Mode

Two Slope Modes are available. Slope Mode allows you to select a slope angle and GraderMate will automatically grade at that angle. Slope Repeat Mode is used if you wish to repeat sloped surfaces at the original angle setting, in different locations.

#### Slope Mode screen view on tablet