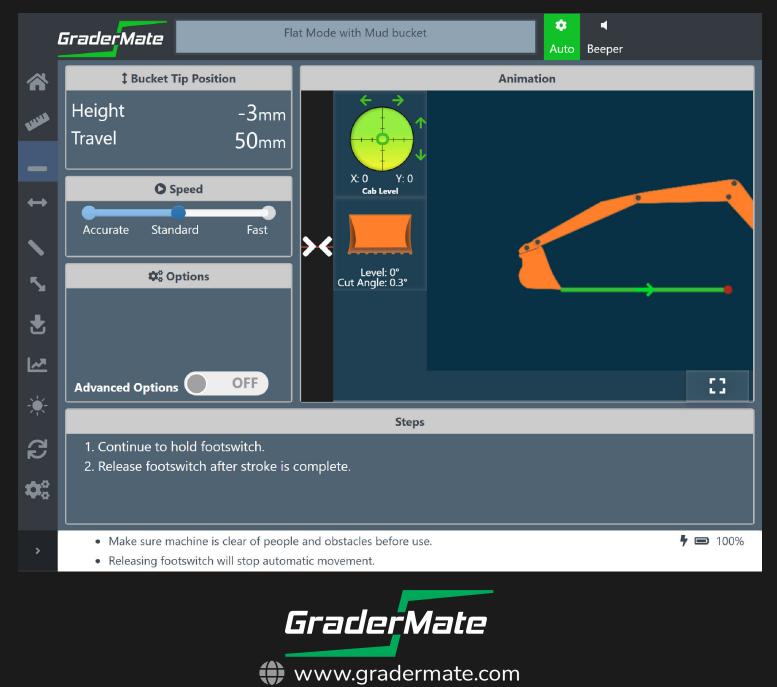

# Flat Mode

Two Flat Modes are available. Flat Mode allows you to create flat surfaces by placing your bucket at the desired height and pressing the footswitch to activate the process. GraderMate automatically maintains the height. Flat Repeat Mode is used if you wish to make flat surfaces at the original height setting, in different locations.

### Flat Mode screen view on tablet