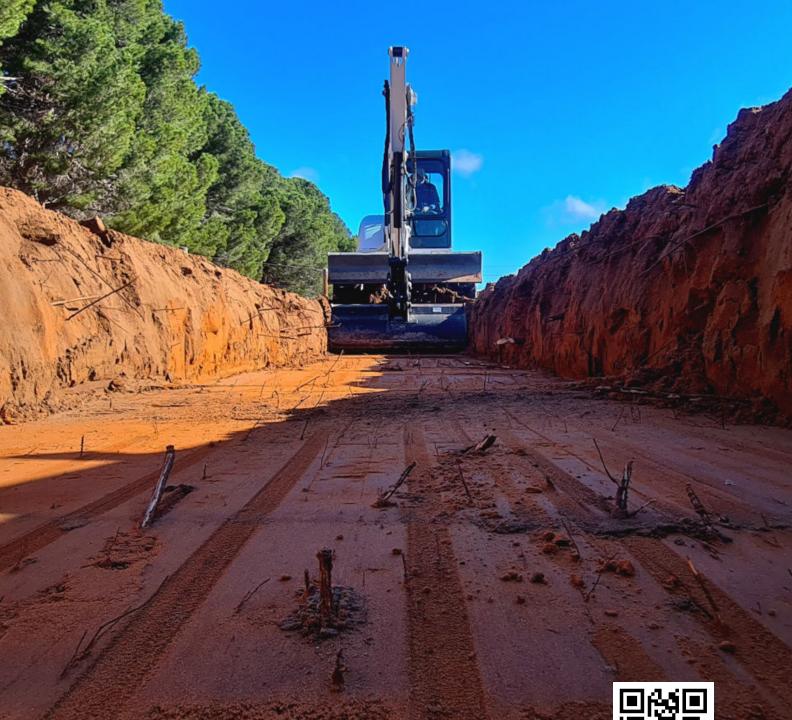

## **Trenches and Profiles**

Trench Mode: Set two points with your bucket and GraderMate will grade the required depth, parallel to the surface. Profiles can also be created and stored in memory using Profile Mode.

# Trench Mode (shown in full screen view)